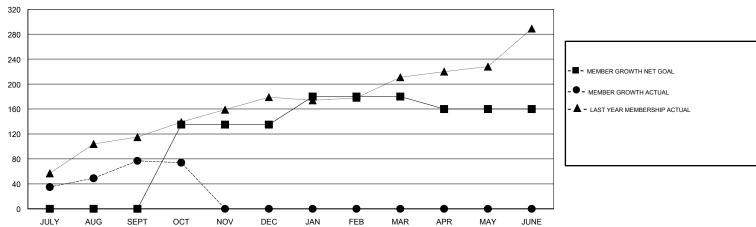

### LOCATION INDIA

**GMT CA** 

| Clubs                 |               |           |               | Members               |                           |                         |                                                    |
|-----------------------|---------------|-----------|---------------|-----------------------|---------------------------|-------------------------|----------------------------------------------------|
| RESULTS FOR 2017-2018 |               |           |               | RESULTS FOR 2017-2018 |                           |                         |                                                    |
| QUARTER               | NEW CLUB GOAL | NEW CLUBS | DROPPED CLUBS | QUARTER               | MEMBER GROWTH NET<br>GOAL | MEMBER GROWTH<br>ACTUAL | DROPPED<br>MEMBERS ACTUAL<br>(including transfers) |
| JULY/AUG/SEPT         | 2             | 5         | 0             | JULY/AUG/SEPT         | 0                         | 218                     | 133                                                |
| OCT/NOV/DEC           | 2             | 0         | 0             | OCT/NOV/DEC           | 135                       | 18                      | 20                                                 |
| JAN/FEB/MAR           | 1             | 0         | 0             | JAN/FEB/MAR           | 45                        | 0                       | 0                                                  |
| APR/MAY/JUNE          | 0             | 0         | 0             | APR/MAY/JUNE          | -20                       | 0                       | 0                                                  |

## GOALS AND ACTUAL MEMBERS CUMULATIVE

| DROPPED CLUBS: 0  DROPPED MEMBERS |     | 34 CLUBS OF 103 ADDED 1 OR MORE<br>NEW MEMBERS | GENDER DISTRIBUTION  MALE 2,886 (85.23%)  FEMALE 500 (14.77%)  Women Percentage Fiscal Year Goal: 7% |     |  |
|-----------------------------------|-----|------------------------------------------------|------------------------------------------------------------------------------------------------------|-----|--|
| DECEASED                          | 6   | CLICK HERE FOR CUMULATIVE                      | TOTAL FAMILY UNIT MEMBERS                                                                            |     |  |
| CLUB CANCELLED                    | 0   | MEMBERSHIP DATA                                |                                                                                                      | 470 |  |
| OTHER                             | 147 |                                                | FAMILY MEMBERS PAYING HALF DUES                                                                      | 479 |  |
| TOTAL                             | 153 |                                                |                                                                                                      |     |  |