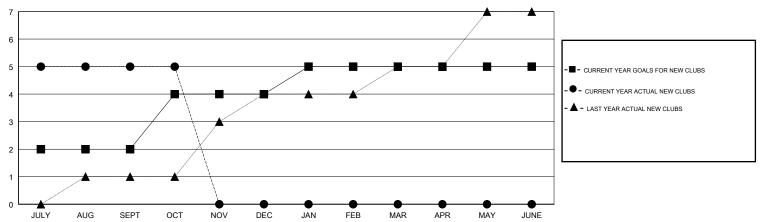

### LOCATION INDIA

**GMT CA** 

| Clubs                 |               |           |               | Members               |                           |                         |                                                    |
|-----------------------|---------------|-----------|---------------|-----------------------|---------------------------|-------------------------|----------------------------------------------------|
| RESULTS FOR 2017-2018 |               |           |               | RESULTS FOR 2017-2018 |                           |                         |                                                    |
| QUARTER               | NEW CLUB GOAL | NEW CLUBS | DROPPED CLUBS | QUARTER               | MEMBER GROWTH NET<br>GOAL | MEMBER GROWTH<br>ACTUAL | DROPPED<br>MEMBERS ACTUAL<br>(including transfers) |
| JULY/AUG/SEPT         | 2             | 5         | 0             | JULY/AUG/SEPT         | 0                         | 218                     | 133                                                |
| OCT/NOV/DEC           | 2             | 0         | 0             | OCT/NOV/DEC           | 135                       | 18                      | 20                                                 |
| JAN/FEB/MAR           | 1             | 0         | 0             | JAN/FEB/MAR           | 45                        | 0                       | 0                                                  |
| APR/MAY/JUNE          | 0             | 0         | 0             | APR/MAY/JUNE          | -20                       | 0                       | 0                                                  |

#### GOALS AND ACTUAL NEW CLUBS CUMULATIVE